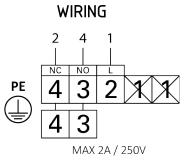

## - SPRING TERMINAL BLOCK

С

Tension clamp spring connection. No tool needed for wires connection.

В

0.13 - 2.5 mm<sup>2</sup> (IEC) / 26 - 14 AWG (UL)

Rated a power supply of up to 150V (AC/DC) , max. contacts capacity 2A.

| M12 pole N. | Signal        |      |
|-------------|---------------|------|
| 1           | L             |      |
| 2           | NC            |      |
| 3           | N (Lamp only) | . (. |
| 4           | NO            |      |