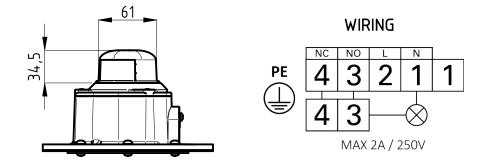

## - SPRING TERMINAL BLOCK

С

Tension clamp spring connection. No tool needed for wires connection.

В

0.13 - 2.5 mm<sup>2</sup> (IEC) / 26 - 14 AWG (UL)