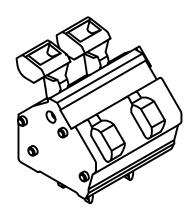

## – M12 CIRCULAR CONNECTOR

F

It is possible to add the 4-poles M12 circular connector, for a quick and reliable eletrical connection.

It is mounted through a G 1/2 reduction on the M21 cable entry, and is therefor only available for models with a G 1/2 cable entry.

Rated a power supply of up to 150V (AC/DC) , max. contacts capacity 2A.

| M12 pole N. | Signal        |      |
|-------------|---------------|------|
| 1           | L             |      |
| 2           | NC            |      |
| 3           | N (Lamp only) | . (. |
| 4           | NO            |      |