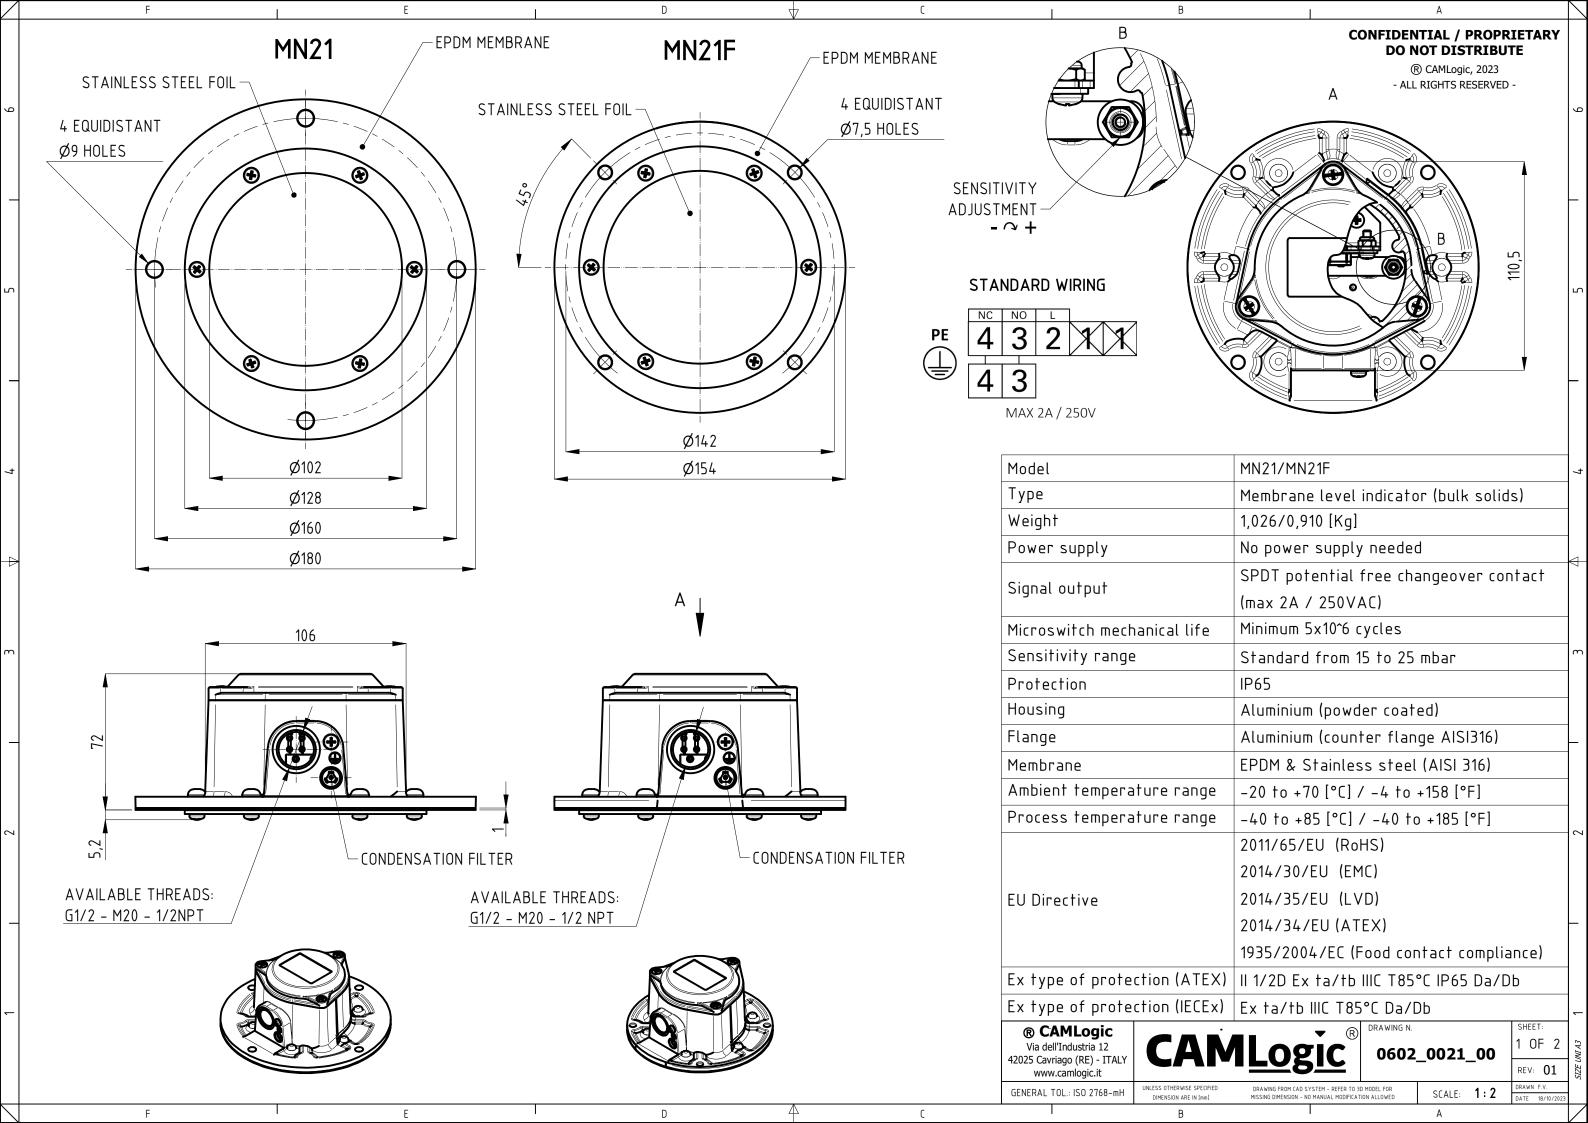

## - SIGNAL LAMP

F

An optional LED lamp can be added to the level indicator, placed on top of the lid and connected to the NC contact.

Е

D

A single power supply voltage must be defined between: 24V (AC/DC), 48V (AC), 115V (AC) or 230V (AC).